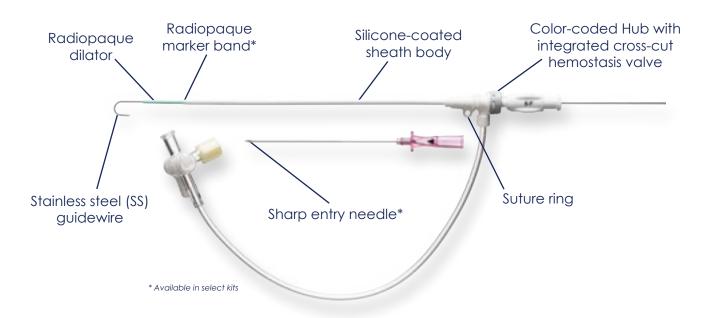

## **Sheaths**

- Sizes range from 4F 9F in 12cm lengths
- Smooth sheath-to-dilator transitions and a silicone-coated body facilitate ease of insertion
- Kink-resistance provides strength to withstand challenging cases
- Radiopaque markers on select sheaths provide visibility and confirm tip location

#### Needle

Select kits include an 18G x 7cm needle

# **Dilators**

- Accepts .035" and .038" guidewires. Select kits also include an .018" dilator for micro-access
- Radiopaque dilators feature a smooth guidewire transition
- Snap-locking hub prevents backout during procedures

## Wires

- 4Fr kits include an .035" x 50cm stainless steel wire with stainless steel J and straight tips
- All other kits include an .038" x 50cm stainless wire with stainless J and straight tips

Galt Medical Corp. is a subsidiary of Theragenics Corporation