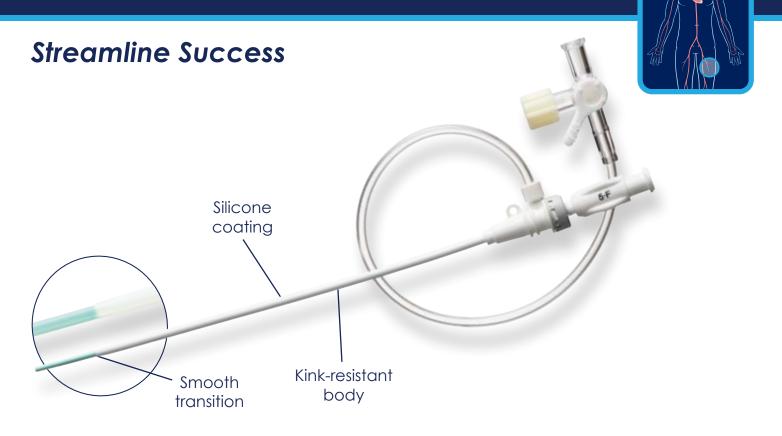

## **Sheaths**

- Sizes range from 4F 9F in 12cm lengths
- Smooth sheath-to-dilator transitions and a silicone-coated body facilitate ease of insertion
- Kink-resistance provides strength to withstand challenging cases
- Radiopaque markers on select sheaths provide visibility and confirm tip location