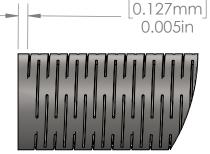

#### DIMENSION

D

С

В

А

- 1. LASER CUT PATTERN
  - INTERRUPTED SPIRAL CUT PATTERN •
  - LASER CUT KERF = 0.0012 ± 0.0003 [0.0254MM] ٠
  - PITCH = 0.005 [0.127MM] ٠
  - CUT ANGLE = 80° •
  - UNCUT ANGLE = 22.85° ٠
  - CPR = 3.5 ٠