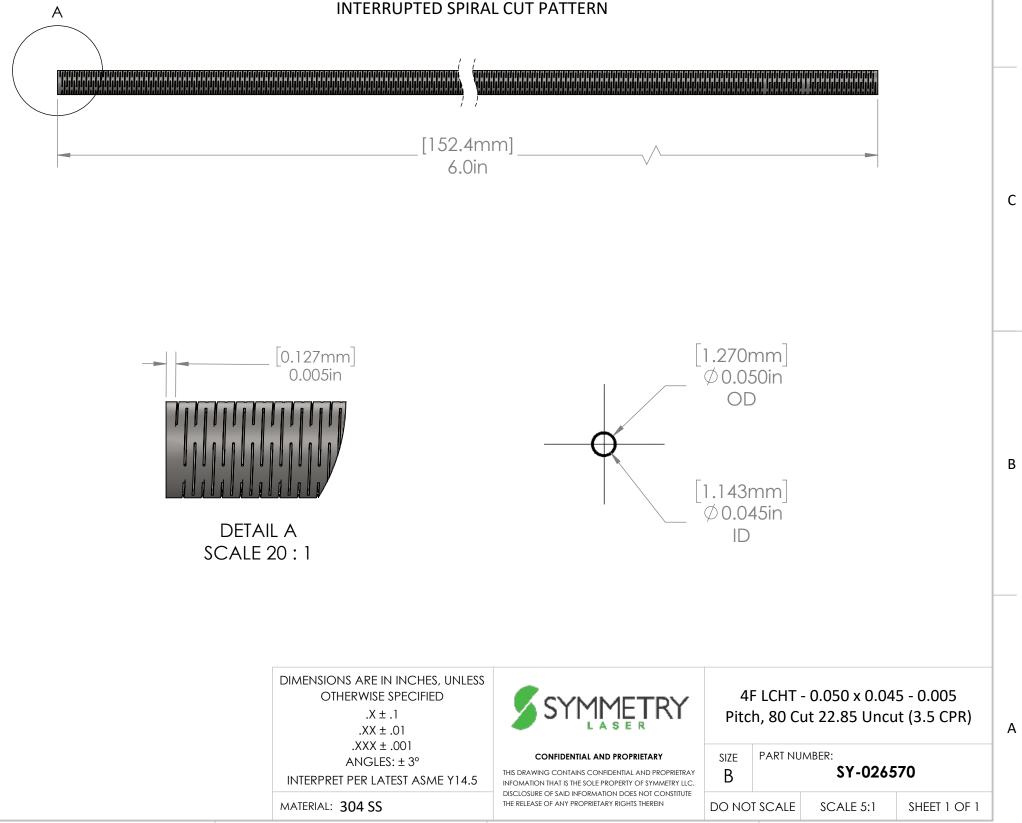

#### DIMENSION

D

С

В

А

- 1. LASER CUT PATTERN
  - INTERRUPTED SPIRAL CUT PATTERN •
  - LASER CUT KERF = 0.0012 ± 0.0003 [0.0254MM] ٠
  - PITCH = 0.005 [0.127MM] ٠
  - CUT ANGLE = 80° •
  - UNCUT ANGLE = 22.85° ٠
  - CPR = 3.5 ٠

| DIMENSIONS ARE IN INCHES, UNLESS<br>OTHERWISE SPECIFIED |                                        |
|---------------------------------------------------------|----------------------------------------|
| .X ± .1                                                 | 🔰 🎦 🏹 🔰                                |
| .XX ± .01                                               |                                        |
| .XXX ± .001                                             |                                        |
| ANGLES: ± 3°                                            | CONFIDE                                |
| INTERPRET PER LATEST ASME Y14.5                         | THIS DRAWING CON<br>INFOMATION THAT IS |
|                                                         | DISCLOSURE OF SAIL                     |
| MATERIAL: 304 SS                                        | THE RELEASE OF ANY                     |