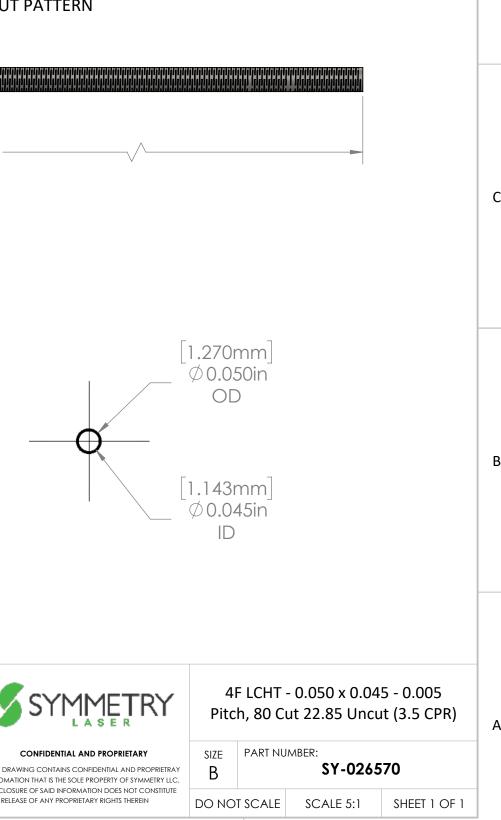

#### DIMENSION

D

С

В

А

- 1. LASER CUT PATTERN
  - INTERRUPTED SPIRAL CUT PATTERN •
  - LASER CUT KERF = 0.0012 ± 0.0003 [0.0254MM] ٠
  - PITCH = 0.005 [0.127MM] ٠
  - CUT ANGLE = 80° •
  - UNCUT ANGLE = 22.85° ٠
  - CPR = 3.5 ٠

| DIMENSIONS ARE IN INCHES, UNLESS<br>OTHERWISE SPECIFIED |                                        |
|---------------------------------------------------------|----------------------------------------|
| .X ± .1                                                 | 🔰 🎦 🏹 🔰                                |
| .XX ± .01                                               |                                        |
| .XXX ± .001                                             |                                        |
| ANGLES: ± 3°                                            | CONFIDE                                |
| INTERPRET PER LATEST ASME Y14.5                         | THIS DRAWING CON<br>INFOMATION THAT IS |
|                                                         | DISCLOSURE OF SAIL                     |
| MATERIAL: 304 SS                                        | THE RELEASE OF ANY                     |