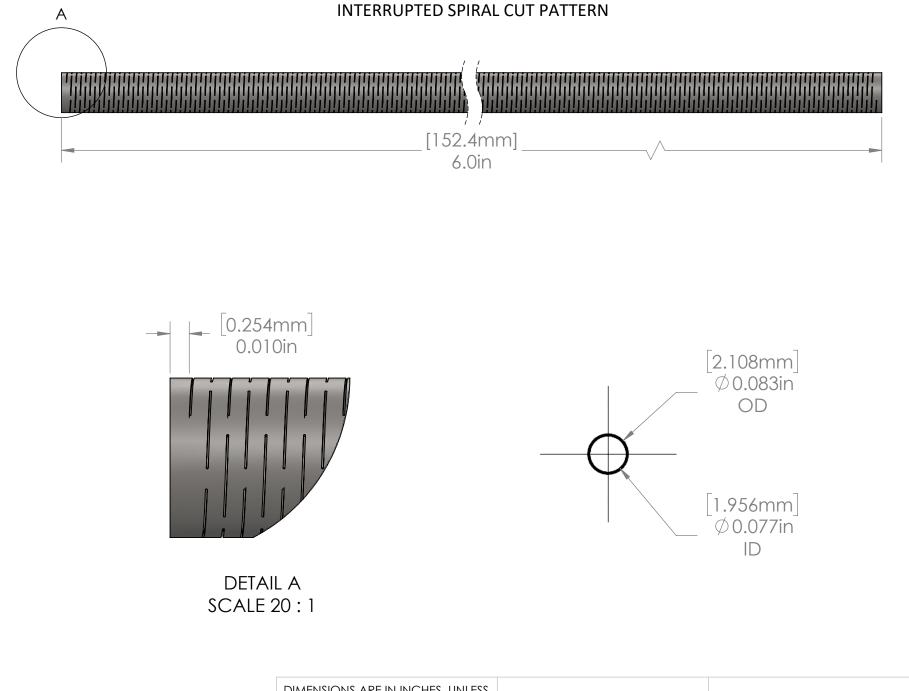

# DIMENSION

D

С

В

А

- 1. LASER CUT PATTERN
  - INTERRUPTED SPIRAL CUT PATTERN •
  - LASER CUT KERF = 0.0012 ± 0.0003 [0.0254MM] ٠
  - PITCH = 0.010 [0.254MM] ٠
  - CUT ANGLE = 65° •
  - UNCUT ANGLE = 15° ٠
  - CPR = 4.5 ٠

### **RAW MATERIAL**

- 2. 14G-XXTW STANDARD GAUGE AND TOLERANCING
- 3. 304 SS, FULL HARD

MATERIAL: 304 SS

3

6

5

D

С

В

А

7F LCHT - 0.083 x 0.077 - 0.010 Pitch, 65 Cut 15 Uncut (4.5 CPR)

| size         | PART NUMBER:     |           |              |
|--------------|------------------|-----------|--------------|
| B            | <b>SY-026880</b> |           |              |
| DO NOT SCALE |                  | SCALE 5:1 | SHEET 1 OF 1 |