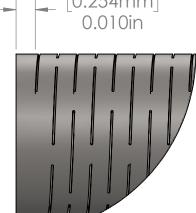

# DIMENSION

D

С

В

А

- 1. LASER CUT PATTERN
  - INTERRUPTED SPIRAL CUT PATTERN •
  - LASER CUT KERF = 0.0012 ± 0.0003 [0.0254MM] ٠
  - PITCH = 0.010 [0.254MM] ٠
  - CUT ANGLE = 65° •
  - UNCUT ANGLE = 15° ٠
  - CPR = 4.5 ٠