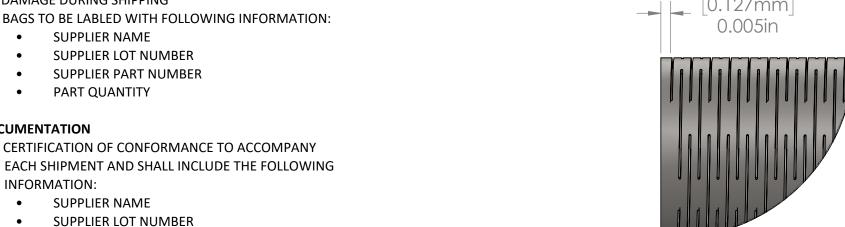

2.286mm Ø 0.090in ID

**DETAIL** A SCALE 20:1

8F LCHT - 0.095 x 0.090 - 0.005 Pitch, 80 Cut 22.85 Uncut (3.5 CPR)

1

|                                  | SIZE         | PART NUMBER: |           |              |
|----------------------------------|--------------|--------------|-----------|--------------|
| PRIETRAY<br>TRY LLC.<br>ISTITUTE | В            | SY-026930    |           |              |
|                                  | DO NOT SCALE |              | SCALE 5:1 | SHEET 1 OF 1 |