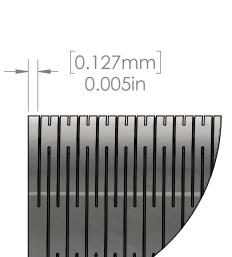

6

- MATERIAL INFORMATION
- CONFORMANCE STATEMENT TO DRAWING

DETAIL A SCALE 20:1

DIMENSIONS ARE IN INCHES, UNLESS OTHERWISE SPECIFIED

 $.X \pm .1$  $.XX \pm .01$  $.XXX \pm .001$ ANGLES: ± 3°

INTERPRET PER LATEST ASME Y14.5

MATERIAL: 304 SS

THIS DRAWING CONTAINS CONFIDENTIAL AND PROPRIETRAY INFOMATION THAT IS THE SOLE PROPERTY OF SYMMETRY LLC. DISCLOSURE OF SAID INFORMATION DOES NOT CONSTITUTE

16F LCHT - 0.204 x 0.196 - 0.005 Pitch, 65 Cut 15 Uncut (4.5 CPR)