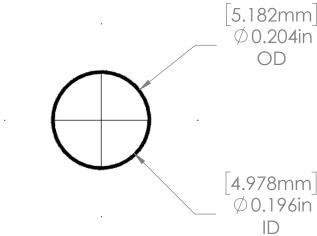

MATERIAL: 304 SS

THIS DRAWING CONTAINS CONFIDENTIAL AND PROPRIETRAY INFOMATION THAT IS THE SOLE PROPERTY OF SYMMETRY LLC. DISCLOSURE OF SAID INFORMATION DOES NOT CONSTITUTE

16F LCHT - 0.204 x 0.196 - 0.005 Pitch, 65 Cut 15 Uncut (4.5 CPR)