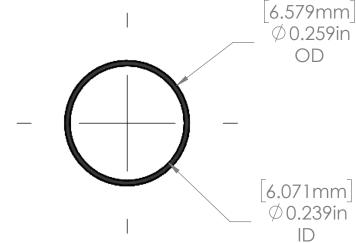

THIS DRAWING CONTAINS CONFIDENTIAL AND PROPRIETRAY INFOMATION THAT IS THE SOLE PROPERTY OF SYMMETRY LLC. DISCLOSURE OF SAID INFORMATION DOES NOT CONSTITUTE

20F LCHT - 0.259 x 0.239 - 0.010 Pitch, 120 Cut 24 Uncut (2.5 CPR)