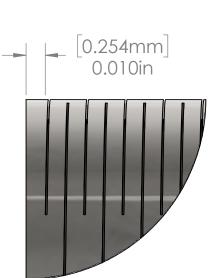

THIS DRAWING CONTAINS CONFIDENTIAL AND PROPRIETRAY INFOMATION THAT IS THE SOLE PROPERTY OF SYMMETRY LLC. DISCLOSURE OF SAID INFORMATION DOES NOT CONSTITUTE

20F LCHT - 0.259 x 0.239 - 0.010 Pitch, 120 Cut 24 Uncut (2.5 CPR)