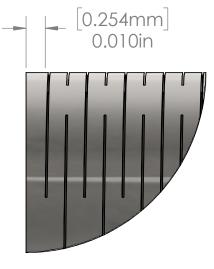

#### DIMENSION

D

С

В

А

- 1. LASER CUT PATTERN
  - INTERRUPTED SPIRAL CUT PATTERN •
  - LASER CUT KERF = 0.0012 ± 0.0003 [0.0254MM] ٠
  - PITCH = 0.010 [0.254MM] •
  - CUT ANGLE = 65° •
  - UNCUT ANGLE = 15° ٠
  - CPR = 4.5 ٠

DETAIL A SCALE 20:1

| DIMENSIONS ARE IN INCHES, UNLESS<br>OTHERWISE SPECIFIED |
|---------------------------------------------------------|
| .X ± .1                                                 |
| .XX ± .01                                               |
| .XXX ± .001                                             |
| ANGLES: ± 3°                                            |
| INTERPRET PER LATEST ASME Y14.5                         |
|                                                         |