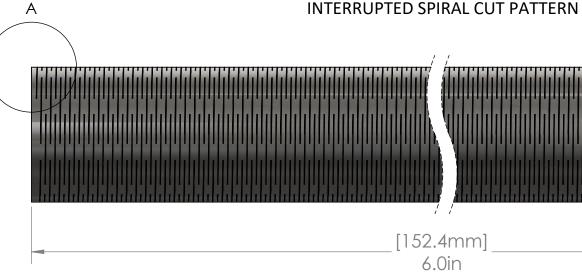

#### DIMENSION

D

С

В

А

- 1. LASER CUT PATTERN
  - INTERRUPTED SPIRAL CUT PATTERN •
  - LASER CUT KERF = 0.0012 ± 0.0003 [0.0254MM] ٠
  - PITCH = 0.010 [0.254MM] •
  - CUT ANGLE = 65° •
  - UNCUT ANGLE = 15° ٠
  - CPR = 4.5 ٠