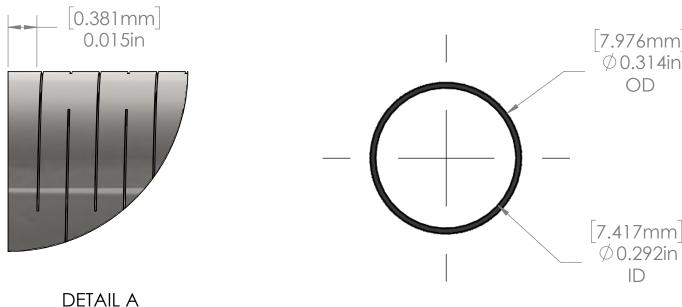

24F LCHT - 0.314 x 0.292 - 0.015 Pitch, 80 Cut 22.85 Uncut (3.5 CPR)

SIZE В

PART NUMBER: SY-028430

DO NOT SCALE | SCALE 5:1

6

5

В

D