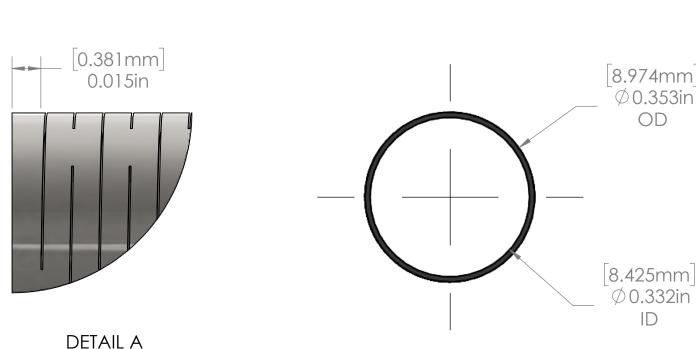

27F LCHT - 0.353 x 0.332 - 0.015 Pitch, 65 Cut 15 Uncut (4.5 CPR)

PART NUMBER: SIZE SY-028620 В

DO NOT SCALE | SCALE 5:1 SHEET 1 OF 1

1

5 3 2

**SCALE 20:1**