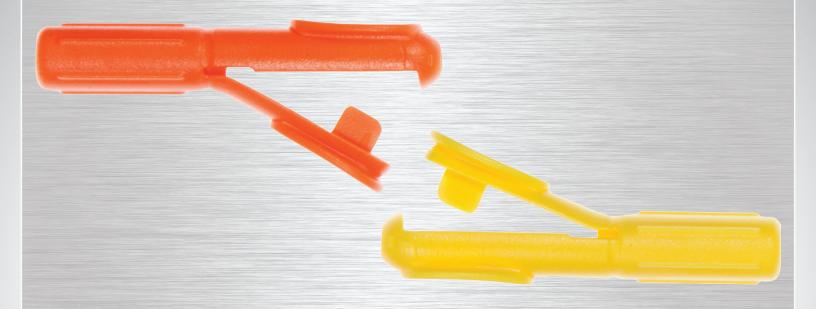

## Two options available:

- The yellow torque device is used with guidewires with diameters between .010" and .020"
- The orange torque device is used with guidewires with diameters between .025" and .040"